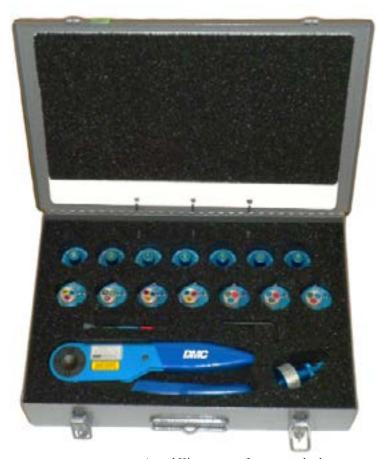

| DMC283 TOOL AND ACCESSORY LIST |   |                       |
|--------------------------------|---|-----------------------|
| 33                             | 1 | Crimp Tool            |
| •                              | 7 | Turret Heads          |
| (C)                            | 8 | Single Position Heads |
| C.                             | 1 | Universal Turret Head |
| W. B.                          | 1 | Inspection Gage       |
|                                | 1 | Hex Wrench            |

| TOOL KIT CONFIGURATION |                                                             |  |  |
|------------------------|-------------------------------------------------------------|--|--|
| Type of Case           | Portable                                                    |  |  |
| Number of Cases        | 1                                                           |  |  |
| Color                  | Gray                                                        |  |  |
| Type of Construction   | Steel/Aluminum                                              |  |  |
| Application            | M22520/1-01                                                 |  |  |
| Type of Inserts        | Unicellular Polyethylene<br>Foam with Die Cut Tool Cavities |  |  |

Actual Kit may vary from example shown.

**DMC283** 