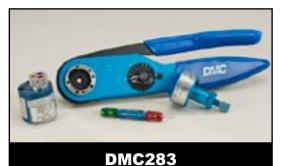

## DMC283 AF8 (M22520/1-01) TOOL KIT For Electrical Connectors and Wiring Systems

**AF8 AND ACCESSORIES** 

**TOOL KIT** 

The DMC283 kit supplies your staff with the information and accessories necessary to use your AF8 (M22520/1-01) Standard Adjustable Crimp Tool and accessories for crimping size 12 to 26 electrical contacts.

Illustrated operating instructions are included for the AF8 and accessories.

The AF8 gives a Mil-Standard 8 impression crimp, which assures maximum tensile strength. The cycle controlled precision ratchet assures consistently accurate crimps every time. The tool frame has a built-in 8 step selector knob for ease in dialing the correct crimp depth setting for the wire being used.

| DMC283 TOOL AND ACCESSORY LIST |   |                       |
|--------------------------------|---|-----------------------|
| 33                             | 1 | Crimp Tool            |
| •                              | 7 | Turret Heads          |
| (C)                            | 8 | Single Position Heads |
| C.                             | 1 | Universal Turret Head |
| W. B.                          | 1 | Inspection Gage       |
|                                | 1 | Hex Wrench            |