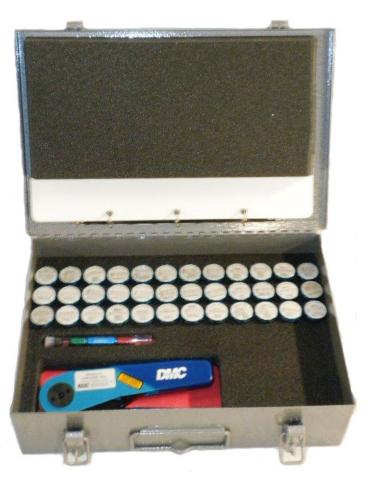

| DMC274 TOOL AND ACCESSORY LIST                                                                                                                                                                                                                                                                                                                                                                                                                                                                                                                                                                                                                                                                                                                                                                                                                                                                                                                                                                                                                                                                                                                                                                                                                                                                                                                                                                                                                                                                                                                                                                                                                                                                                                                                                                                                                                                                                                                                                                                                                                                                                                 |    |                 |  |
|--------------------------------------------------------------------------------------------------------------------------------------------------------------------------------------------------------------------------------------------------------------------------------------------------------------------------------------------------------------------------------------------------------------------------------------------------------------------------------------------------------------------------------------------------------------------------------------------------------------------------------------------------------------------------------------------------------------------------------------------------------------------------------------------------------------------------------------------------------------------------------------------------------------------------------------------------------------------------------------------------------------------------------------------------------------------------------------------------------------------------------------------------------------------------------------------------------------------------------------------------------------------------------------------------------------------------------------------------------------------------------------------------------------------------------------------------------------------------------------------------------------------------------------------------------------------------------------------------------------------------------------------------------------------------------------------------------------------------------------------------------------------------------------------------------------------------------------------------------------------------------------------------------------------------------------------------------------------------------------------------------------------------------------------------------------------------------------------------------------------------------|----|-----------------|--|
| (in the second s | 1  | Crimp Tool      |  |
|                                                                                                                                                                                                                                                                                                                                                                                                                                                                                                                                                                                                                                                                                                                                                                                                                                                                                                                                                                                                                                                                                                                                                                                                                                                                                                                                                                                                                                                                                                                                                                                                                                                                                                                                                                                                                                                                                                                                                                                                                                                                                                                                | 36 | Positioners     |  |
| and the second s | 1  | Inspection Gage |  |

| TOOL KIT CONFIGURATION |                                                             |  |  |
|------------------------|-------------------------------------------------------------|--|--|
| Type of Case           | Portable                                                    |  |  |
| Number of Cases        | 1                                                           |  |  |
| Color                  | Gray                                                        |  |  |
| Type of Construction   | Steel/Aluminum                                              |  |  |
| Application            | M22520/2-01                                                 |  |  |
| Type of Inserts        | Unicellular Polyethylene<br>Foam with Die Cut Tool Cavities |  |  |

Actual Kit may vary from example shown.

DANIELS MANUFACTURING CORP., 526 THORPE ROAD, ORLANDO, FL 32824, USA PHONE (407) 855-6161 • FAX (407) 855-6884 • www.DMCTools.com • E-MAIL: DMC@DMCTools.com COPYRIGHT © 2015 Daniels Manufacturing Corp. ALL RIGHTS RESERVED