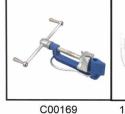

### Fluid Transfer/Material Handling

C00269 Junior<sup>®</sup> Hand Tool

Junior<sup>®</sup> Smooth ID **Preformed Clamps** 

UL4000-B Ultra-Lok® Tool Ultra-Lok® Preformed Clamps

T30069 Center Punch Tool

Center Punch **Preformed Clamps** 