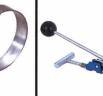

### Fluid Transfer/Material Handling

C00269 Junior<sup>®</sup> Hand Tool

Junior<sup>®</sup> Smooth ID **Preformed Clamps** 

UL4000-B Ultra-Lok® Tool Ultra-Lok® Preformed Clamps

T30069 Center Punch Tool

Center Punch **Preformed Clamps** 